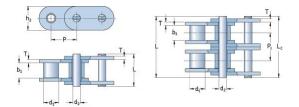

## PHC C28B-3X10FT

| Pitch P (mm)                                 | 44.45     |
|----------------------------------------------|-----------|
| Pitch P (in)                                 | 1.75      |
| Roller diameter d1<br>max (mm)               | 27.94     |
| Roller diameter d1<br>max (in)               | 1.1       |
| Width between<br>inner plates b1 max<br>(mm) | 30.99     |
| Width between<br>inner plates b1 max<br>(in) | 1.22      |
| Pin diameter d2<br>max (mm)                  | 15.9      |
| Pin diameter d2<br>max (in)                  | 0.63      |
| Plate height h2 max<br>(mm)                  | 36.7      |
| Plate height h2 max<br>(in)                  | 1.44      |
| Plate thickness T<br>max (mm)                | 7.5/6.0   |
| Plate thickness T<br>max (in)                | 0.29/0.24 |
| Weight (kg/m)                                | 29.64     |
| Weight (lbs/ft)                              | 19.92     |
|                                              |           |