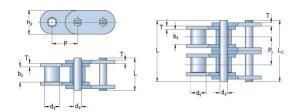

## PHC C24B-3X10FT

| Passo P (mm)                   | 38.1      |
|--------------------------------|-----------|
| Passo P (in)                   | 1.5       |
| Diâmetro do rolo               | 25.4      |
| d1 max (mm)                    |           |
| Roller diameter d1             | 1         |
| max (in)                       |           |
| Distância entre as             | 25.4      |
| placas interiores              |           |
| (mm)                           |           |
| Width between                  | 1         |
| inner plates b1 max            |           |
| (in)                           | 14.63     |
| Diâmetro de pino               | 14.03     |
| d2 max (mm)<br>Pin diameter d2 | 0.58      |
| max (in)                       | 0.50      |
| Altura da placa h2             | 33.2      |
| max (mm)                       |           |
| Plate height h2 max            | 1.31      |
| (in)                           |           |
| Espessura da placa             | 6.0/4.8   |
| T max (mm)                     |           |
| Plate thickness T              | 0.24/0.19 |
| max (in)                       |           |
| Peso (kg/m)                    | 22.1      |
| Weight (lbs/ft)                | 14.85     |