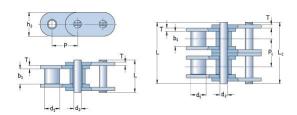

## PHC C20B-3X10FT

| Pitch P (mm)                  | 31.75     |
|-------------------------------|-----------|
| Pitch P (in)                  | 1.25      |
| Roller diameter d1            | 19.05     |
| max (mm)                      |           |
| Roller diameter d1            | 0.75      |
| max (in)                      |           |
| Width between                 | 19.56     |
| inner plates b1 max           |           |
| (mm)                          | 0.77      |
| Width between                 | 0.77      |
| inner plates b1 max<br>(in)   |           |
| Pin diameter d2               | 10.19     |
| max (mm)                      |           |
| Pin diameter d2               | 0.4       |
| max (in)                      |           |
| Plate height h2 max           | 26.4      |
| (mm)                          |           |
| Plate height h2 max           | 1.04      |
| (in)                          | 4.5/3.6   |
| Plate thickness T             | 4.3/3.0   |
| max (mm)<br>Plate thickness T | 0.18/0.14 |
| max (in)                      |           |
| Weight (kg/m)                 | 11.34     |
| Weight (lbs/ft)               | 7.62      |
|                               |           |