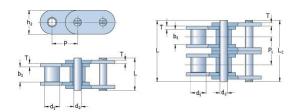

## PHC C12B-3X10FT

| Pitch P (mm)                           | 19.05 |
|----------------------------------------|-------|
| Pitch P (in)                           | 0.75  |
| Roller diameter d1<br>max (mm)         | 12.07 |
| Roller diameter d1<br>max (in)         | 0.48  |
| Width between inner plates b1 max (mm) | 11.66 |
| Width between inner plates b1 max (in) | 0.46  |
| Pin diameter d2<br>max (mm)            | 5.72  |
| Pin diameter d2<br>max (in)            | 0.23  |
| Plate height h2 max<br>(mm)            | 16    |
| Plate height h2 max<br>(in)            | 0.63  |
| Plate thickness T<br>max (mm)          | 1.85  |
| Plate thickness T<br>max (in)          | 0.07  |
| Weight (kg/m)                          | 3.89  |
| Weight (lbs/ft)                        | 2.61  |