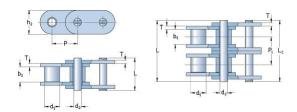

## PHC C10B-3X10FT

| Pitch P (mm)                           | 15.875 |
|----------------------------------------|--------|
| Pitch P (in)                           | 0.63   |
| Roller diameter d1                     | 10.16  |
| max (mm) Roller diameter d1 max (in)   | 0.4    |
| Width between inner plates b1 max (mm) | 9.65   |
| Width between inner plates b1 max (in) | 0.38   |
| Pin diameter d2<br>max (mm)            | 5.08   |
| Pin diameter d2<br>max (in)            | 0.2    |
| Plate height h2 max<br>(mm)            | 14.7   |
| Plate height h2 max<br>(in)            | 0.58   |
| Plate thickness T<br>max (mm)          | 1.7    |
| Plate thickness T<br>max (in)          | 0.07   |
| Weight (kg/m)                          | 2.87   |
| Weight (lbs/ft)                        | 1.93   |