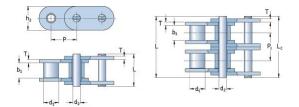

## PHC C08B-3X10FT

| Pitch P (mm)        | 12.7 |
|---------------------|------|
| Pitch P (in)        | 0.5  |
| Roller diameter d1  | 8.51 |
| max (mm)            |      |
| Roller diameter d1  | 0.34 |
| max (in)            |      |
| Width between       | 7.75 |
| inner plates b1 max |      |
| (mm)                |      |
| Width between       | 0.31 |
| inner plates b1 max |      |
| (in)                |      |
| Pin diameter d2     | 4.45 |
| max (mm)            |      |
| Pin diameter d2     | 0.18 |
| max (in)            |      |
| Plate height h2 max | 11.8 |
| (mm)                |      |
| Plate height h2 max | 0.46 |
| (in)                |      |
| Plate thickness T   | 1.6  |
| max (mm)            | 0.07 |
| Plate thickness T   | 0.06 |
| max (in)            | 0.1  |
| Weight (kg/m)       | 2.1  |
| Weight (lbs/ft)     | 1.41 |
|                     |      |