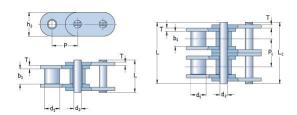

## PHC C32B-2X10FT

| Pitch P (mm)                           | 50.8      |
|----------------------------------------|-----------|
| Pitch P (in)                           | 2         |
| Roller diameter d1<br>max (mm)         | 29.21     |
| Roller diameter d1<br>max (in)         | 1.15      |
| Width between inner plates b1 max (mm) | 30.99     |
| Width between inner plates b1 max (in) | 1.22      |
| Pin diameter d2<br>max (mm)            | 17.81     |
| Pin diameter d2<br>max (in)            | 0.7       |
| Plate height h2 max<br>(mm)            | 42        |
| Plate height h2 max<br>(in)            | 1.65      |
| Plate thickness T<br>max (mm)          | 7.0/6.0   |
| Plate thickness T<br>max (in)          | 0.27/0.24 |
| Weight (kg/m)                          | 20.94     |
| Weight (lbs/ft)                        | 14.07     |