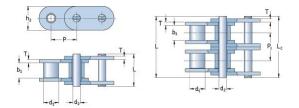

## PHC C16B-2X10FT

| Pitch P (mm)                   | 25.4      |
|--------------------------------|-----------|
| Pitch P (in)                   | 1         |
| Roller diameter d1             | 15.88     |
| max (mm)                       |           |
| Roller diameter d1<br>max (in) | 0.63      |
| Width between                  | 17.02     |
| inner plates b1 max            |           |
| (mm)                           |           |
| Width between                  | 0.67      |
| inner plates b1 max            |           |
| (in)                           |           |
| Pin diameter d2                | 8.28      |
| max (mm)                       |           |
| Pin diameter d2                | 0.33      |
| max (in)                       |           |
| Plate height h2 max            | 21        |
| (mm)                           |           |
| Plate height h2 max            | 0.83      |
| (in)                           |           |
| Plate thickness T              | 4.15/3.1  |
| max (mm)                       |           |
| Plate thickness T              | 0.16/0.12 |
| max (in)                       |           |
| Weight (kg/m)                  | 6.10/6.92 |
| Weight (lbs/ft)                | 4.10/4.65 |
| •                              |           |