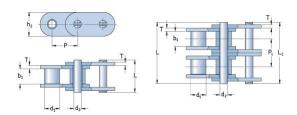

## PHC C10B-2X10FT

| Pitch P (mm)                           | 15.875 |
|----------------------------------------|--------|
| Pitch P (in)                           | 0.63   |
| Roller diameter d1<br>max (mm)         | 10.16  |
| Roller diameter d1<br>max (in)         | 0.4    |
| Width between inner plates b1 max (mm) | 9.65   |
| Width between inner plates b1 max (in) | 0.38   |
| Pin diameter d2<br>max (mm)            | 5.08   |
| Pin diameter d2<br>max (in)            | 0.2    |
| Plate height h2 max<br>(mm)            | 14.7   |
| Plate height h2 max<br>(in)            | 0.58   |
| Plate thickness T<br>max (mm)          | 1.7    |
| Plate thickness T<br>max (in)          | 0.07   |
| Weight (kg/m)                          | 2      |
| Weight (lbs/ft)                        | 1.34   |