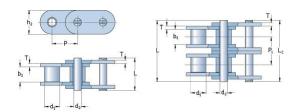

## PHC C08B-2X10FT

| Pitch P (mm)                      | 12.7 |
|-----------------------------------|------|
| Pitch P (in)                      | 0.5  |
| Roller diameter d1                | 8.51 |
| max (mm)                          |      |
| Roller diameter d1                | 0.34 |
| max (in)                          |      |
| Width between                     | 7.75 |
| inner plates b1 max               |      |
| (mm)                              | 0.31 |
| Width between inner plates b1 max | 0.51 |
| (in)                              |      |
| Pin diameter d2                   | 4.45 |
| max (mm)                          |      |
| Pin diameter d2                   | 0.18 |
| max (in)                          |      |
| Plate height h2 max               | 11.8 |
| (mm)                              |      |
| Plate height h2 max               | 0.46 |
| (in)                              | 1.0  |
| Plate thickness T                 | 1.6  |
| max (mm)                          | 0.06 |
| Plate thickness T                 | 0.00 |
| max (in)<br>Weight (kg/m)         | 1.45 |
| Weight (lbs/ft)                   | 0.97 |
| weight (ms/1t)                    | 0.27 |