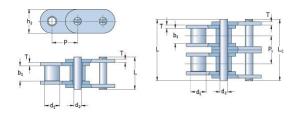

## PHC C32B-1X10FT

| Pitch P (mm)        | 50.8      |
|---------------------|-----------|
| Pitch P (in)        | 2         |
| Roller diameter d1  | 29.21     |
| max (mm)            |           |
| Roller diameter d1  | 1.15      |
| max (in)            | 20.00     |
| Width between       | 30.99     |
| inner plates b1 max |           |
| (mm)                | 1.00      |
| Width between       | 1.22      |
| inner plates b1 max |           |
| (in)                |           |
| Pin diameter d2     | 17.81     |
| max (mm)            |           |
| Pin diameter d2     | 0.7       |
| max (in)            |           |
| Plate height h2 max | 42        |
| (mm)                |           |
| Plate height h2 max | 1.65      |
| (in)                |           |
| Plate thickness T   | 7.0/6.0   |
| max (mm)            |           |
| Plate thickness T   | 0.27/0.24 |
| max (in)            |           |
| Weight (kg/m)       | 10.45     |
| Weight (lbs/ft)     | 7.02      |