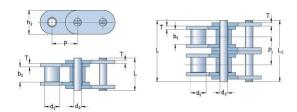

## PHC C12B-1X10FT

| Pitch P (mm)                   | 19.06 |
|--------------------------------|-------|
| Pitch P (in)                   | 0.75  |
| Roller diameter d1             | 12.07 |
| max (mm)                       |       |
| Roller diameter d1<br>max (in) | 0.48  |
| Width between                  | 11.68 |
| inner plates b1 max            |       |
| (mm)                           | 0.46  |
| Width between                  | 0.46  |
| inner plates b1 max            |       |
| (in)                           | 5.72  |
| Pin diameter d2<br>max (mm)    | 5.12  |
| Pin diameter d2                | 0.23  |
| max (in)                       |       |
| Plate height h2 max            | 16    |
| (mm)                           |       |
| Plate height h2 max            | 0.63  |
| (in)                           |       |
| Plate thickness T              | 1.85  |
| max (mm)                       |       |
| Plate thickness T              | 0.07  |
| max (in)                       |       |
| Weight (kg/m)                  | 1.32  |
| Weight (lbs/ft)                | 0.89  |