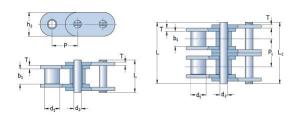

## PHC C08B-1X10FT

| Pitch P (mm)                           | 12.7 |
|----------------------------------------|------|
| Pitch P (in)                           | 0.5  |
| Roller diameter d1<br>max (mm)         | 8.51 |
| Roller diameter d1<br>max (in)         | 0.34 |
| Width between inner plates b1 max (mm) | 7.75 |
| Width between inner plates b1 max (in) | 0.31 |
| Pin diameter d2<br>max (mm)            | 4.45 |
| Pin diameter d2<br>max (in)            | 0.18 |
| Plate height h2 max<br>(mm)            | 11.8 |
| Plate height h2 max<br>(in)            | 0.46 |
| Plate thickness T<br>max (mm)          | 1.6  |
| Plate thickness T<br>max (in)          | 0.06 |
| Weight (kg/m)                          | 0.8  |
| Weight (lbs/ft)                        | 0.54 |