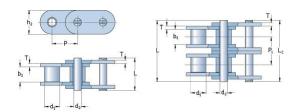

## PHC C120-3X10FT

| Pitch P (mm)                           | 38.1  |
|----------------------------------------|-------|
| Pitch P (in)                           | 1.5   |
| Roller diameter d1<br>max (mm)         | 22.23 |
| Roller diameter d1<br>max (in)         | 0.88  |
| Width between inner plates b1 max (mm) | 25.22 |
| Width between inner plates b1 max (in) | 0.99  |
| Pin diameter d2<br>max (mm)            | 11.1  |
| Pin diameter d2<br>max (in)            | 0.44  |
| Plate height h2 max<br>(mm)            | 35.7  |
| Plate height h2 max<br>(in)            | 1.41  |
| Plate thickness T<br>max (mm)          | 4.8   |
| Plate thickness T<br>max (in)          | 0.19  |
| Weight (kg/m)                          | 20.43 |
| Weight (lbs/ft)                        | 0.8   |