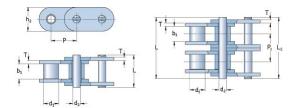

## PHC C100-3X10FT

| Pitch P (mm)                                 | 31.75 |
|----------------------------------------------|-------|
| Pitch P (in)                                 | 1.25  |
| Roller diameter d1<br>max (mm)               | 19.05 |
| Roller diameter d1<br>max (in)               | 0.75  |
| Width between<br>inner plates b1 max<br>(mm) | 18.9  |
| Width between<br>inner plates b1 max<br>(in) | 0.74  |
| Pin diameter d2<br>max (mm)                  | 9.53  |
| Pin diameter d2<br>max (in)                  | 0.38  |
| Plate height h2 max<br>(mm)                  | 30    |
| Plate height h2 max<br>(in)                  | 1.18  |
| Plate thickness T<br>max (mm)                | 4     |
| Plate thickness T<br>max (in)                | 0.16  |
| Weight (kg/m)                                | 13.6  |
| Weight (lbs/ft)                              | 0.54  |
|                                              |       |