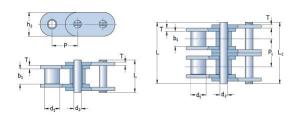

## PHC C80-3X10FT

| Pitch P (mm)                   | 25.4  |
|--------------------------------|-------|
| Pitch P (in)                   | 1     |
| Roller diameter d1             | 15.88 |
| max (mm)                       |       |
| Roller diameter d1<br>max (in) | 0.63  |
| Width between                  | 15.75 |
| inner plates b1 max (mm)       |       |
| Width between                  | 0.62  |
| inner plates b1 max            |       |
| (in)                           | 7.00  |
| Pin diameter d2<br>max (mm)    | 7.92  |
| Pin diameter d2                | 0.31  |
| max (in)                       |       |
| Plate height h2 max            | 24    |
| (mm)                           |       |
| Plate height h2 max            | 0.94  |
| (in)                           |       |
| Plate thickness T              | 3.25  |
| max (mm)                       |       |
| Plate thickness T              | 0.13  |
| max (in)                       | 0.1   |
| Weight (kg/m)                  | 9.1   |
| Weight (lbs/ft)                | 0.36  |