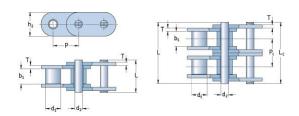

## PHC C40-3X10FT

| Pitch P (mm)                           | 12.7 |
|----------------------------------------|------|
| Pitch P (in)                           | 0.5  |
| Roller diameter d1<br>max (mm)         | 7.95 |
| Roller diameter d1<br>max (in)         | 0.31 |
| Width between inner plates b1 max (mm) | 7.85 |
| Width between inner plates b1 max (in) | 0.31 |
| Pin diameter d2<br>max (mm)            | 3.96 |
| Pin diameter d2<br>max (in)            | 0.16 |
| Plate height h2 max<br>(mm)            | 12   |
| Plate height h2 max<br>(in)            | 0.47 |
| Plate thickness T<br>max (mm)          | 1.5  |
| Plate thickness T<br>max (in)          | 0.06 |
| Weight (kg/m)                          | 2.14 |
| Weight (lbs/ft)                        | 0.08 |