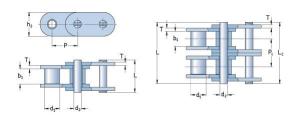

## PHC C180-2X10FT

| Pitch P (mm)                           | 50.8  |
|----------------------------------------|-------|
| Pitch P (in)                           | 2     |
| Roller diameter d1<br>max (mm)         | 28.58 |
| Roller diameter d1<br>max (in)         | 1.13  |
| Width between inner plates b1 max (mm) | 31.55 |
| Width between inner plates b1 max (in) | 1.24  |
| Pin diameter d2<br>max (mm)            | 14.27 |
| Pin diameter d2<br>max (in)            | 0.56  |
| Plate height h2 max<br>(mm)            | 47.8  |
| Plate height h2 max<br>(in)            | 1.88  |
| Plate thickness T<br>max (mm)          | 6.4   |
| Plate thickness T<br>max (in)          | 0.25  |
| Weight (kg/m)                          | 22.9  |
| Weight (lbs/ft)                        | 0.9   |