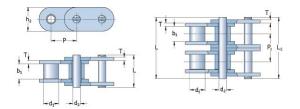

## PHC C140-2X10FT

| Pitch P (mm)                                 | 44.45 |
|----------------------------------------------|-------|
| Pitch P (in)                                 | 1.75  |
| Roller diameter d1<br>max (mm)               | 25.4  |
| Roller diameter d1<br>max (in)               | 1     |
| Width between<br>inner plates b1 max<br>(mm) | 25.22 |
| Width between<br>inner plates b1 max<br>(in) | 0.99  |
| Pin diameter d2<br>max (mm)                  | 12.7  |
| Pin diameter d2<br>max (in)                  | 0.5   |
| Plate height h2 max<br>(mm)                  | 41    |
| Plate height h2 max<br>(in)                  | 1.61  |
| Plate thickness T<br>max (mm)                | 5.6   |
| Plate thickness T<br>max (in)                | 0.22  |
| Weight (kg/m)                                | 16.86 |
| Weight (lbs/ft)                              | 0.66  |
|                                              |       |