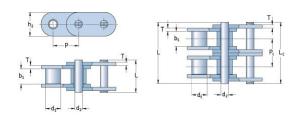

## PHC C120-2X10FT

| Pitch P (mm)                           | 38.1  |
|----------------------------------------|-------|
| Pitch P (in)                           | 1.5   |
| Roller diameter d1<br>max (mm)         | 22.23 |
| Roller diameter d1<br>max (in)         | 0.88  |
| Width between inner plates b1 max (mm) | 25.22 |
| Width between inner plates b1 max (in) | 0.99  |
| Pin diameter d2<br>max (mm)            | 11.1  |
| Pin diameter d2<br>max (in)            | 0.44  |
| Plate height h2 max<br>(mm)            | 35.7  |
| Plate height h2 max<br>(in)            | 1.41  |
| Plate thickness T<br>max (mm)          | 4.8   |
| Plate thickness T<br>max (in)          | 0.19  |
| Weight (kg/m)                          | 13.6  |
| Weight (lbs/ft)                        | 0.54  |