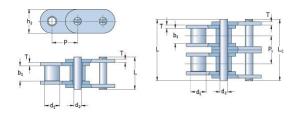

## PHC C100-2X10FT

| Pitch P (mm)                           | 31.75 |
|----------------------------------------|-------|
| Pitch P (in)                           | 1.25  |
| Roller diameter d1<br>max (mm)         | 19.05 |
| Roller diameter d1<br>max (in)         | 0.75  |
| Width between inner plates b1 max (mm) | 18.9  |
| Width between inner plates b1 max (in) | 0.74  |
| Pin diameter d2<br>max (mm)            | 9.53  |
| Pin diameter d2<br>max (in)            | 0.38  |
| Plate height h2 max<br>(mm)            | 30    |
| Plate height h2 max<br>(in)            | 1.18  |
| Plate thickness T<br>max (mm)          | 4     |
| Plate thickness T<br>max (in)          | 0.16  |
| Weight (kg/m)                          | 9.08  |
| Weight (lbs/ft)                        | 0.36  |
|                                        |       |