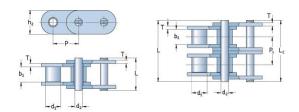

## PHC C80-2X10FT

| Pitch P (mm)                           | 25.4  |
|----------------------------------------|-------|
| Pitch P (in)                           | 1     |
| Roller diameter d1<br>max (mm)         | 15.88 |
| Roller diameter d1<br>max (in)         | 0.63  |
| Width between inner plates b1 max (mm) | 15.75 |
| Width between inner plates b1 max (in) | 0.62  |
| Pin diameter d2<br>max (mm)            | 7.92  |
| Pin diameter d2<br>max (in)            | 0.31  |
| Plate height h2 max<br>(mm)            | 24    |
| Plate height h2 max<br>(in)            | 0.94  |
| Plate thickness T<br>max (mm)          | 3.25  |
| Plate thickness T<br>max (in)          | 0.13  |
| Weight (kg/m)                          | 6.12  |
| Weight (lbs/ft)                        | 0.24  |