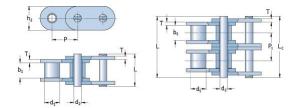

## **PHC C50-2X10FT**

| Pitch P (mm)                                 | 15.875 |
|----------------------------------------------|--------|
| Pitch P (in)                                 | 0.63   |
| Roller diameter d1<br>max (mm)               | 10.16  |
| Roller diameter d1<br>max (in)               | 0.4    |
| Width between<br>inner plates b1 max<br>(mm) | 9.4    |
| Width between<br>inner plates b1 max<br>(in) | 0.37   |
| Pin diameter d2<br>max (mm)                  | 5.08   |
| Pin diameter d2<br>max (in)                  | 0.2    |
| Plate height h2 max<br>(mm)                  | 15.09  |
| Plate height h2 max<br>(in)                  | 0.59   |
| Plate thickness T<br>max (mm)                | 2.03   |
| Plate thickness T<br>max (in)                | 0.08   |
| Weight (kg/m)                                | 2.42   |
| Weight (lbs/ft)                              | 0.1    |
|                                              |        |