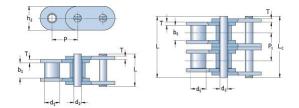

## PHC C40-2X10FT

| Pitch P (mm)                                 | 12.7 |
|----------------------------------------------|------|
| Pitch P (in)                                 | 0.5  |
| Roller diameter d1<br>max (mm)               | 7.95 |
| Roller diameter d1<br>max (in)               | 0.31 |
| Width between<br>inner plates b1 max<br>(mm) | 7.85 |
| Width between<br>inner plates b1 max<br>(in) | 0.31 |
| Pin diameter d2<br>max (mm)                  | 3.96 |
| Pin diameter d2<br>max (in)                  | 0.16 |
| Plate height h2 max<br>(mm)                  | 12   |
| Plate height h2 max<br>(in)                  | 0.47 |
| Plate thickness T<br>max (mm)                | 1.5  |
| Plate thickness T<br>max (in)                | 0.06 |
| Weight (kg/m)                                | 1.43 |
| Weight (Ibs/ft)                              | 0.06 |
|                                              |      |