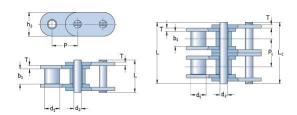

## PHC C140-1X10FT

| Pitch P (mm)                | 44.45 |
|-----------------------------|-------|
| Pitch P (in)                | 1.75  |
| Roller diameter d1          | 25.4  |
| max (mm)                    |       |
| Roller diameter d1          | 1     |
| max (in)                    |       |
| Width between               | 25.22 |
| inner plates b1 max         |       |
| (mm)                        | 0.00  |
| Width between               | 0.99  |
| inner plates b1 max         |       |
| (in)                        | 12.7  |
| Pin diameter d2             | 12.7  |
| max (mm)<br>Pin diameter d2 | 0.5   |
| max (in)                    |       |
| Plate height h2 max         | 41    |
| (mm)                        |       |
| Plate height h2 max         | 1.61  |
| (in)                        |       |
| Plate thickness T           | 5.6   |
| max (mm)                    |       |
| Plate thickness T           | 0.22  |
| max (in)                    |       |
| Weight (kg/m)               | 8.49  |
| Weight (lbs/ft)             | 0.33  |