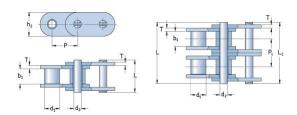

## PHC C120-1X10FT

| Pitch P (mm)                           | 38.1  |
|----------------------------------------|-------|
| Pitch P (in)                           | 1.5   |
| Roller diameter d1<br>max (mm)         | 22.23 |
| Roller diameter d1<br>max (in)         | 0.88  |
| Width between inner plates b1 max (mm) | 25.22 |
| Width between inner plates b1 max (in) | 0.99  |
| Pin diameter d2<br>max (mm)            | 11.1  |
| Pin diameter d2<br>max (in)            | 0.44  |
| Plate height h2 max<br>(mm)            | 35.7  |
| Plate height h2 max<br>(in)            | 1.41  |
| Plate thickness T<br>max (mm)          | 4.8   |
| Plate thickness T<br>max (in)          | 0.19  |
| Weight (kg/m)                          | 6.86  |
| Weight (lbs/ft)                        | 0.27  |