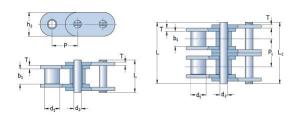

## PHC C100-1X10FT

| Pitch P (mm)                           | 31.75 |
|----------------------------------------|-------|
| Pitch P (in)                           | 1.25  |
| Roller diameter d1<br>max (mm)         | 19.05 |
| Roller diameter d1<br>max (in)         | 0.75  |
| Width between inner plates b1 max (mm) | 18.9  |
| Width between inner plates b1 max (in) | 0.74  |
| Pin diameter d2<br>max (mm)            | 9.53  |
| Pin diameter d2<br>max (in)            | 0.38  |
| Plate height h2 max<br>(mm)            | 30    |
| Plate height h2 max<br>(in)            | 1.18  |
| Plate thickness T<br>max (mm)          | 4     |
| Plate thickness T<br>max (in)          | 0.16  |
| Weight (kg/m)                          | 4.56  |
| Weight (lbs/ft)                        | 0.18  |