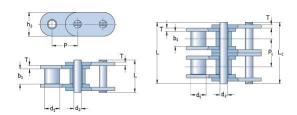

## PHC C60-1X10FT

| Pitch P (mm)                           | 19.05      |
|----------------------------------------|------------|
| Pitch P (in)                           | 0.75       |
| Roller diameter d1<br>max (mm)         | 11.91      |
| Roller diameter d1<br>max (in)         | 0.47       |
| Width between inner plates b1 max (mm) | 12.57      |
| Width between inner plates b1 max (in) | 0.49       |
| Pin diameter d2<br>max (mm)            | 5.94       |
| Pin diameter d2<br>max (in)            | 0.23       |
| Plate height h2 max<br>(mm)            | 18         |
| Plate height h2 max<br>(in)            | 0.71       |
| Plate thickness T<br>max (mm)          | 2.42       |
| Plate thickness T<br>max (in)          | 0.1        |
| Weight (kg/m)                          | 1.81/1 .83 |
| Weight (lbs/ft)                        | 1.22/1.23  |