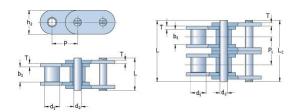

## PHC C50-1X10FT

| Pitch P (mm)                   | 15.875      |
|--------------------------------|-------------|
| Pitch P (in)                   | 0.63        |
| Roller diameter d1             | 10.16       |
| max (mm)                       | 0.4         |
| Roller diameter d1<br>max (in) | 0.4         |
| Width between                  | 9.4         |
| inner plates b1 max            |             |
| (mm)                           |             |
| Width between                  | 0.37        |
| inner plates b1 max            |             |
| (in)                           | 5.08        |
| Pin diameter d2<br>max (mm)    | 3.08        |
| Pin diameter d2                | 0.2         |
| max (in)                       | ¥. <u>-</u> |
| Plate height h2 max            | 15.09       |
| (mm)                           |             |
| Plate height h2 max            | 0.59        |
| (in)                           |             |
| Plate thickness T              | 2.03        |
| max (mm)                       |             |
| Plate thickness T              | 0.08        |
| max (in)                       |             |
| Weight (kg/m)                  | 1.23        |
| Weight (lbs/ft)                | 0.05        |