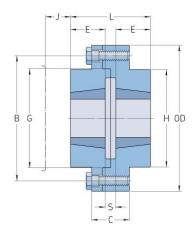

## PHE R12HTB

| Size           | R12  |
|----------------|------|
| Bushing no.    | 1210 |
| Max. bore (mm) | 32   |
| Max. bore (in) | 1.26 |
| D (mm)         | 118  |
| D (in)         | 4.65 |
| C (mm)         | 35   |
| C (in)         | 1.38 |
| E (mm)         | 25   |
| E (in)         | 0.98 |
| H (mm)         | 83   |
| H (in)         | 3.27 |
| G Nominal (mm) | 76   |
| G Nominal (in) | 2.99 |
| B Nominal (mm) | 102  |
| B Nominal (in) | 4.02 |
| S+ (mm)        | 7    |
| S+ (in)        | 0.28 |
| J* (mm)        | 38   |
| J* (in)        | 1.5  |
| L (mm)         | 57   |
| L (in)         | 2.24 |
| Weight (kg)    | 3.5  |
| Weight (lbs)   | 7.72 |