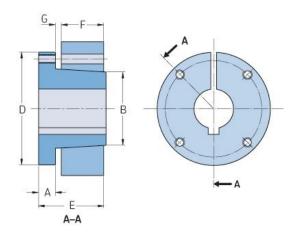

## PHF W-8

| Bushing no.           | W     |
|-----------------------|-------|
| Bore diameter<br>(mm) | 203   |
| Bore diameter (in)    | 8     |
| A (mm)                | -     |
| A (in)                | -     |
| B (mm)                | -     |
| B (in)                | -     |
| D (mm)                | -     |
| D (in)                | -     |
| E (mm)                | -     |
| E (in)                | -     |
| F (mm)                | -     |
| F (in)                | -     |
| G (mm)                | -     |
| G (in)                | -     |
| Bolt size             | 25.4  |
| Weight (kg)           | 64.59 |
| Weight (lbs)          | 142.4 |