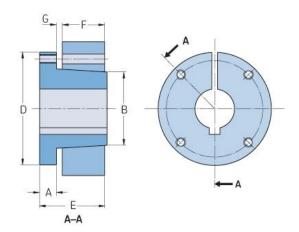

## PHF W-7

| Bushing no.           | W      |
|-----------------------|--------|
| Bore diameter<br>(mm) | 178    |
| Bore diameter (in)    | 7      |
| A (mm)                | -      |
| A (in)                | -      |
| B (mm)                | -      |
| B (in)                | -      |
| D (mm)                | -      |
| D (in)                | -      |
| E (mm)                | -      |
| E (in)                | -      |
| F (mm)                | -      |
| F (in)                | -      |
| G (mm)                | -      |
| G (in)                | -      |
| Bolt size             | 25.4   |
| Weight (kg)           | 76     |
| Weight (lbs)          | 167.55 |