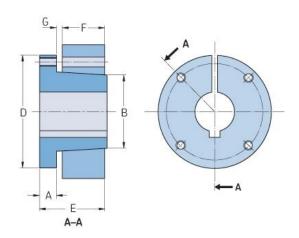

## PHF W-5-15/16

| Bushing no.           | W      |
|-----------------------|--------|
| Bore diameter<br>(mm) | 151    |
| Bore diameter (in)    | 5.9375 |
| A (mm)                | -      |
| A (in)                | -      |
| B (mm)                | -      |
| B (in)                | -      |
| D (mm)                | -      |
| D (in)                | -      |
| E (mm)                | -      |
| E (in)                | -      |
| F (mm)                | -      |
| F (in)                | -      |
| G (mm)                | -      |
| G (in)                | -      |
| Bolt size             | 25.4   |
| Weight (kg)           | 92     |
| Weight (lbs)          | 202.83 |