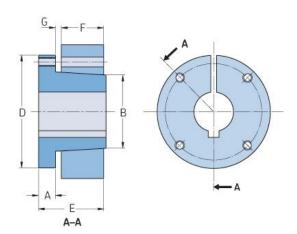

## PHF W-5-1/2

| Bushing no.           | W      |
|-----------------------|--------|
| Bore diameter<br>(mm) | 140    |
| Bore diameter (in)    | 5.5    |
| A (mm)                | -      |
| A (in)                | -      |
| B (mm)                | -      |
| B (in)                | -      |
| D (mm)                | -      |
| D (in)                | -      |
| E (mm)                | -      |
| E (in)                | -      |
| F (mm)                | -      |
| F (in)                | -      |
| G (mm)                | -      |
| G (in)                | -      |
| Bolt size             | 25.4   |
| Weight (kg)           | 98     |
| Weight (lbs)          | 216.05 |