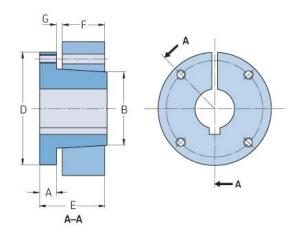

## PHF W-4-3/4

|                    | <b></b> |
|--------------------|---------|
| Bushing no.        | W       |
| Bore diameter      | 121     |
| (mm)               |         |
| Bore diameter (in) | 4.75    |
| A (mm)             | -       |
| A (in)             | -       |
| B (mm)             | -       |
| B (in)             | -       |
| D (mm)             | -       |
| D (in)             | -       |
| E (mm)             | -       |
| E (in)             | -       |
| F (mm)             | -       |
| F (in)             | -       |
| G (mm)             | -       |
| G (in)             | -       |
| Bolt size          | 25.4    |
| Weight (kg)        | 105.64  |
| Weight (lbs)       | 232.9   |
|                    | 2       |