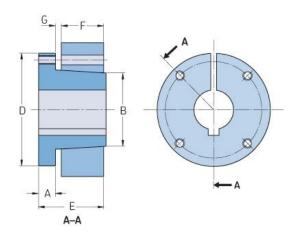

## PHF W-4-1/4

|                    | 1 117  |
|--------------------|--------|
| Bushing no.        | W      |
| Bore diameter      | 108    |
| (mm)               |        |
| Bore diameter (in) | 4.25   |
| A (mm)             | -      |
| A (in)             | -      |
| B (mm)             | -      |
| B (in)             | -      |
| D (mm)             | -      |
| D (in)             | -      |
| E (mm)             | -      |
| E (in)             | -      |
| F (mm)             | -      |
| F (in)             | -      |
| G (mm)             | -      |
| G (in)             | -      |
| Bolt size          | 25.4   |
| Weight (kg)        | 110.18 |
| Weight (lbs)       | 242.91 |