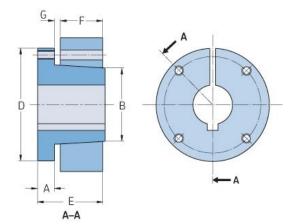

## PHF P-5-1/2

| Bushing no.        | Р     |
|--------------------|-------|
| Bore diameter      | 140   |
| (mm)               |       |
| Bore diameter (in) | 5.5   |
| A (mm)             | -     |
| A (in)             | -     |
| B (mm)             | -     |
| B (in)             | -     |
| D (mm)             | -     |
| D (in)             | -     |
| E (mm)             | -     |
| E (in)             | -     |
| F (mm)             | -     |
| F (in)             | -     |
| G (mm)             | -     |
| G (in)             | -     |
| Bolt size          | 22.2  |
| Weight (kg)        | 40    |
| Weight (lbs)       | 88.18 |