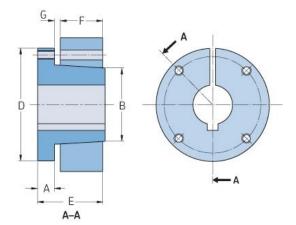

## PHF P-5-7/16

| Puching no         | р      |
|--------------------|--------|
| Bushing no.        | -      |
| Bore diameter      | 138    |
| (mm)               |        |
| Bore diameter (in) | 5.4375 |
| A (mm)             | -      |
| A (in)             | -      |
| B (mm)             | -      |
| B (in)             | -      |
| D (mm)             | -      |
| D (in)             | -      |
| E (mm)             | -      |
| E (in)             | -      |
| F (mm)             | -      |
| F (in)             | -      |
| G (mm)             | -      |
| G (in)             | -      |
| Bolt size          | 22.2   |
| Weight (kg)        | 45.36  |
| Weight (lbs)       | 100    |
|                    |        |