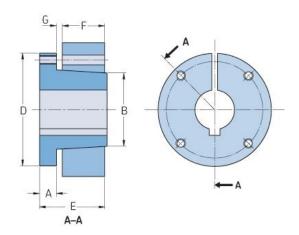

## PHF N-4-15/16

| ,                  | <b>,</b> |
|--------------------|----------|
| Bushing no.        | N        |
| Bore diameter      | 125      |
| (mm)               |          |
| Bore diameter (in) | 4.9375   |
| A (mm)             | -        |
| A (in)             | -        |
| B (mm)             | -        |
| B (in)             | -        |
| D (mm)             | -        |
| D (in)             | -        |
| E (mm)             | -        |
| E (in)             | -        |
| F (mm)             | -        |
| F (in)             | -        |
| G (mm)             | -        |
| G (in)             | -        |
| Bolt size          | 19.1     |
| Weight (kg)        | 22.5     |
| Weight (lbs)       | 49.6     |
|                    |          |