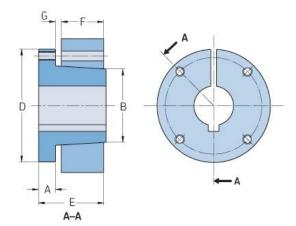

## PHF M-4-11/16

| Bushing no.        | М      |
|--------------------|--------|
| Bore diameter      | 119    |
| (mm)               |        |
| Bore diameter (in) | 4.6875 |
| A (mm)             | -      |
| A (in)             | -      |
| B (mm)             | -      |
| B (in)             | -      |
| D (mm)             | -      |
| D (in)             | -      |
| E (mm)             | -      |
| E (in)             | -      |
| F (mm)             | -      |
| F (in)             | -      |
| G (mm)             | -      |
| G (in)             | -      |
| Bolt size          | 19.1   |
| Weight (kg)        | 15.22  |
| Weight (lbs)       | 33.55  |
|                    |        |