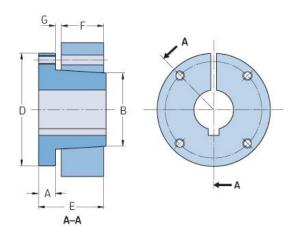

## PHF M-4-1/4

| Bushing no.        | M     |
|--------------------|-------|
| Bore diameter      | 108   |
| (mm)               |       |
| Bore diameter (in) | 4.25  |
| A (mm)             | -     |
| A (in)             | -     |
| B (mm)             | -     |
| B (in)             | -     |
| D (mm)             | -     |
| D (in)             | -     |
| E (mm)             | -     |
| E (in)             | -     |
| F (mm)             | -     |
| F (in)             | -     |
| G (mm)             | -     |
| G (in)             | -     |
| Bolt size          | 19.1  |
| Weight (kg)        | 18    |
| Weight (lbs)       | 39.68 |