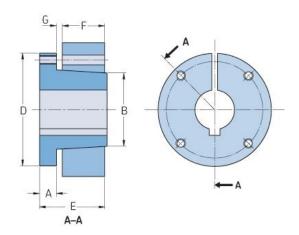

## PHF M-3-3/8

|                    | 9     |
|--------------------|-------|
| Bushing no.        | M     |
| Bore diameter      | 86    |
| (mm)               |       |
| Bore diameter (in) | 3.375 |
| A (mm)             | -     |
| A (in)             | -     |
| B (mm)             | -     |
| B (in)             | -     |
| D (mm)             | -     |
| D (in)             | -     |
| E (mm)             | -     |
| E (in)             | -     |
| F (mm)             | -     |
| F (in)             | -     |
| G (mm)             | -     |
| G (in)             | -     |
| Bolt size          | 19.1  |
| Weight (kg)        | 22.5  |
| Weight (lbs)       | 49.6  |
|                    |       |