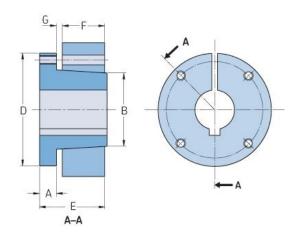

## PHF M-2-15/16

|                    | ,      |
|--------------------|--------|
| Bushing no.        | M      |
| Bore diameter      | 75     |
| (mm)               |        |
| Bore diameter (in) | 2.9375 |
| A (mm)             | -      |
| A (in)             | -      |
| B (mm)             | -      |
| B (in)             | -      |
| D (mm)             | -      |
| D (in)             | -      |
| E (mm)             | -      |
| E (in)             | -      |
| F (mm)             | -      |
| F (in)             | -      |
| G (mm)             | -      |
| G (in)             | -      |
| Bolt size          | 19.1   |
| Weight (kg)        | 24     |
| Weight (lbs)       | 52.91  |
|                    |        |