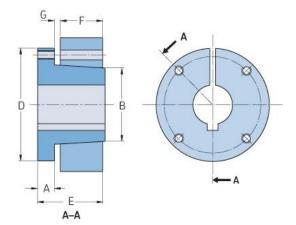

## PHF M-2-7/8

| Bushing no.        | М     |
|--------------------|-------|
| Bore diameter      | 73    |
| (mm)               |       |
| Bore diameter (in) | 2.875 |
| A (mm)             | -     |
| A (in)             | -     |
| B (mm)             | -     |
| B (in)             | -     |
| D (mm)             | -     |
| D (in)             | -     |
| E (mm)             | -     |
| E (in)             | -     |
| F (mm)             | -     |
| F (in)             | -     |
| G (mm)             | -     |
| G (in)             | -     |
| Bolt size          | 19.1  |
| Weight (kg)        | 24.5  |
| Weight (lbs)       | 54.01 |
|                    |       |