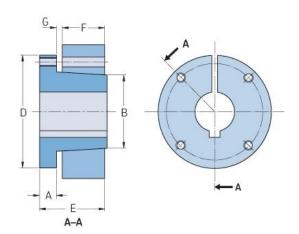

## PHF M-2-1/2

| Bushing no.        | M     |
|--------------------|-------|
| Bore diameter      | 64    |
| (mm)               |       |
| Bore diameter (in) | 2.5   |
| A (mm)             | -     |
| A (in)             | -     |
| B (mm)             | -     |
| B (in)             | -     |
| D (mm)             | -     |
| D (in)             | -     |
| E (mm)             | -     |
| E (in)             | -     |
| F (mm)             | -     |
| F (in)             | -     |
| G (mm)             | -     |
| G (in)             | -     |
| Bolt size          | 19.1  |
| Weight (kg)        | 26.5  |
| Weight (lbs)       | 58.42 |