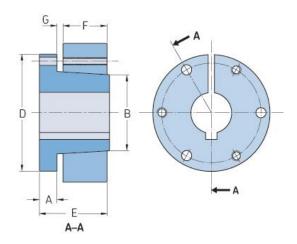

## PHF J-105MM

| Bushing no.        | J      |
|--------------------|--------|
| Bore diameter      | 105    |
| (mm)               |        |
| Bore diameter (in) | 4.13   |
| A (mm)             | 28.7   |
| A (in)             | 1.13   |
| B (mm)             | 130.56 |
| B (in)             | 5.14   |
| D (mm)             | 184.15 |
| D (in)             | 7.25   |
| E (mm)             | 117.6  |
| E (in)             | 4.63   |
| F (mm)             | 80.77  |
| F (in)             | 3.18   |
| G (mm)             | 9.65   |
| G (in)             | 0.38   |
| Weight (kg)        | 11.76  |
| Weight (lbs)       | 25.93  |