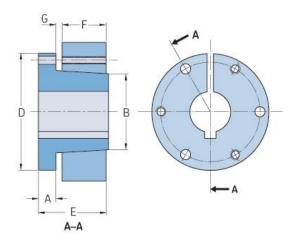

## PHF J-3-1/2

|                    | J     |
|--------------------|-------|
| Bushing no.        | J     |
| Bore diameter      | 89    |
| (mm)               |       |
| Bore diameter (in) | 3.5   |
| A (mm)             | -     |
| A (in)             | -     |
| B (mm)             | -     |
| B (in)             | -     |
| D (mm)             | -     |
| D (in)             | -     |
| E (mm)             | -     |
| E (in)             | -     |
| F (mm)             | -     |
| F (in)             | -     |
| G (mm)             | -     |
| G (in)             | -     |
| Bolt size          | 15.9  |
| Weight (kg)        | 7.57  |
| Weight (lbs)       | 16.69 |