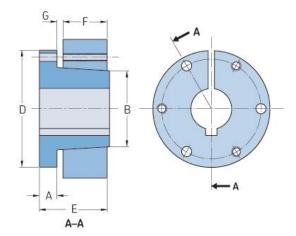

## PHF F-1-5/8

| r                  |       |
|--------------------|-------|
| Bushing no.        | F     |
| Bore diameter      | 41    |
| (mm)               |       |
| Bore diameter (in) | 1.625 |
| A (mm)             | -     |
| A (in)             | -     |
| B (mm)             | -     |
| B (in)             | -     |
| D (mm)             | -     |
| D (in)             | -     |
| E (mm)             | -     |
| E (in)             | -     |
| F (mm)             | -     |
| F (in)             | -     |
| G (mm)             | -     |
| G (in)             | -     |
| Bolt size          | 12.7  |
| Weight (kg)        | 7.13  |
| Weight (lbs)       | 15.72 |
|                    |       |