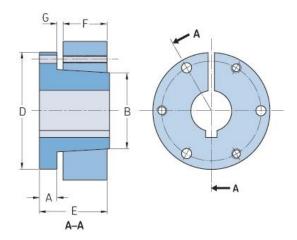

## PHF E-80MM

| Bushing no.           | Е     |
|-----------------------|-------|
| Bore diameter<br>(mm) | 80    |
| Bore diameter (in)    | 3.15  |
| A (mm)                | 22.35 |
| A (in)                | 0.88  |
| B (mm)                | 97.28 |
| B (in)                | 3.83  |
| D (mm)                | 152.4 |
| D (in)                | 6     |
| E (mm)                | 69.85 |
| E (in)                | 2.75  |
| F (mm)                | 41.4  |
| F (in)                | 1.63  |
| G (mm)                | 6.35  |
| G (in)                | 0.25  |
| Weight (kg)           | 41.4  |
| Weight (lbs)          | 91.27 |