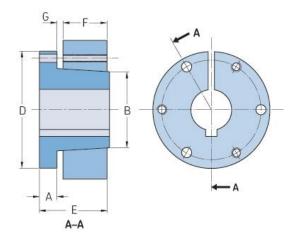

## PHF E-2-13/16

| Bushing no.        | Е      |
|--------------------|--------|
| Bore diameter      | 71     |
| (mm)               |        |
| Bore diameter (in) | 2.8125 |
| A (mm)             | -      |
| A (in)             | -      |
| B (mm)             | -      |
| B (in)             | -      |
| D (mm)             | -      |
| D (in)             | -      |
| E (mm)             | -      |
| E (in)             | -      |
| F (mm)             | -      |
| F (in)             | -      |
| G (mm)             | -      |
| G (in)             | -      |
| Bolt size          | 9.5    |
| Weight (kg)        | 3.07   |
| Weight (lbs)       | 6.77   |